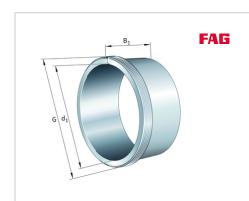

### AH24152-H

### Withdrawal sleeve

Schaeffler ID: 0381152200000

Withdrawal sleeve AH..-H, accessory rolling bearing, hydraulic, finished part

### **Main Dimensions & Performance Data**

| d <sub>1</sub> | 240 mm   | bore diameter |
|----------------|----------|---------------|
| G              | Tr280X4  | Thread        |
| B <sub>1</sub> | 202 mm   | sleeve length |
|                | 16,25 kg | Weight        |

#### **Dimensions**

| d              | 260 mm | Bore diameter    |  |
|----------------|--------|------------------|--|
| a <sub>1</sub> | 16 mm  | Bearing overhang |  |
| Le             | 22 mm  | Thread length    |  |