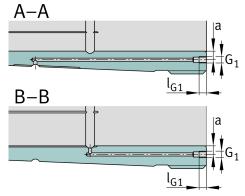

## **Mounting dimensions**

| G <sub>1</sub>  | G1/8   | Thread oil connector       |
|-----------------|--------|----------------------------|
| а               | 8,5 mm | Distance oil connector     |
| I <sub>G1</sub> | 12 mm  | Thread depth oil connector |