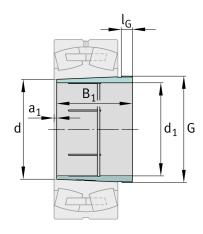

### **Main Dimensions & Performance Data**

| d <sub>1</sub> | 240 mm   | bore diameter |
|----------------|----------|---------------|
| G              | Tr280X4  | Thread        |
| B <sub>1</sub> | 202 mm   | sleeve length |
|                | 16,25 kg | Weight        |

#### **Dimensions**

| d              | 260 mm | Bore diameter    |  |
|----------------|--------|------------------|--|
| a <sub>1</sub> | 16 mm  | Bearing overhang |  |
| Le             | 22 mm  | Thread length    |  |