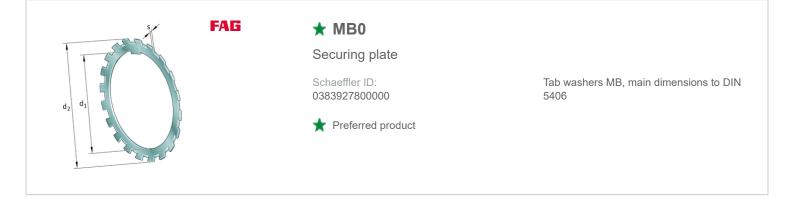

## Main Dimensions & Performance Data

| d 1            | 10 mm | bore diameter    |
|----------------|-------|------------------|
| d <sub>2</sub> | 21 mm | Outside diameter |
| S              | 1 mm  | Thickness        |
|                | 1,4 g | Weight           |