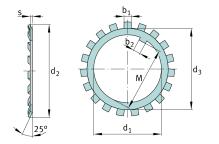

#### Mounting dimensions

| _              |         |                        |
|----------------|---------|------------------------|
| d <sub>3</sub> | 13,5 mm | Plant diameter outside |
| b <sub>2</sub> | 3 mm    | Distance lug           |
| Μ              | 8,5 mm  | Distance lug           |
| b <sub>1</sub> | 3 mm    | Width lock washer tab  |
|                |         |                        |