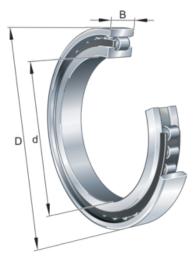

## Cylindrical roller bearing

Schaeffler ID: 0167337200000

referred product

Cylindrical roller bearing N2..-E-TVP, with cage, single row, non-locating bearing, 0 ribs on outer ring, 2 rib on inner ring, type N2

#### **Main Dimensions & Performance Data**

| d                     | 25 mm        | Bore diameter                         |
|-----------------------|--------------|---------------------------------------|
| D                     | 52 mm        | Outside diameter                      |
| В                     | 15 mm        | Width                                 |
| C <sub>r</sub>        | 34.500 N     | Basic dynamic load rating, radial     |
| C <sub>0r</sub>       | 27.500 N     | Basic static load rating, radial      |
| C ur                  | 4.450 N      | Fatigue load limit, radial            |
| n <sub>G Grease</sub> | 14.600 1/min | Limiting speed for grease lubrication |
| n <sub>G Oil</sub>    | 17.200 1/min | Limiting speed for oil lubrication    |