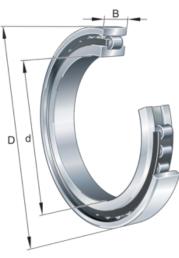

#### **Main Dimensions & Performance Data**

| d                     | 25 mm        | Bore diameter                         |
|-----------------------|--------------|---------------------------------------|
| D                     | 52 mm        | Outside diameter                      |
| В                     | 15 mm        | Width                                 |
| C <sub>r</sub>        | 34.500 N     | Basic dynamic load rating, radial     |
| C <sub>0r</sub>       | 27.500 N     | Basic static load rating, radial      |
| C ur                  | 4.450 N      | Fatigue load limit, radial            |
| n <sub>G Grease</sub> | 14.600 1/min | Limiting speed for grease lubrication |
| n <sub>G Oil</sub>    | 17.200 1/min | Limiting speed for oil lubrication    |

#### **Dimensions**

| r <sub>1 min</sub> | 0,6 mm  | Minimum chamfer dimension   |
|--------------------|---------|-----------------------------|
| s <sub>1</sub>     | 1,3 mm  | Axial displacement          |
| E                  | 46,5 mm | Raceway diameter outer ring |

### **Mounting dimensions**

| d <sub>a min</sub>  | 29 mm | Minimum diameter shaft shoulder      |
|---------------------|-------|--------------------------------------|
| D <sub>a max</sub>  | 46 mm | Maximum diameter of housing shoulder |
| r <sub>a1 max</sub> | 1 mm  | Maximum recess radius                |