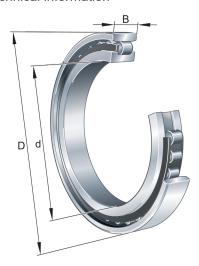

#### **Main Dimensions & Performance Data**

| d                     | 25 mm        | Bore diameter                         |
|-----------------------|--------------|---------------------------------------|
| D                     | 52 mm        | Outside diameter                      |
| В                     | 15 mm        | Width                                 |
| C <sub>r</sub>        | 34.500 N     | Basic dynamic load rating, radial     |
| C <sub>0r</sub>       | 27.500 N     | Basic static load rating, radial      |
| C ur                  | 4.450 N      | Fatigue load limit, radial            |
| n <sub>G Grease</sub> | 14.600 1/min | Limiting speed for grease lubrication |
| n <sub>G Oil</sub>    | 17.200 1/min | Limiting speed for oil lubrication    |

#### **Dimensions**

| r <sub>1 min</sub> | 0,6 mm  | Minimum chamfer dimension   |
|--------------------|---------|-----------------------------|
| s <sub>1</sub>     | 1,3 mm  | Axial displacement          |
| E                  | 46,5 mm | Raceway diameter outer ring |

### **Mounting dimensions**

| d <sub>a min</sub>  | 29 mm | Minimum diameter shaft shoulder      |
|---------------------|-------|--------------------------------------|
| D <sub>a max</sub>  | 46 mm | Maximum diameter of housing shoulder |
| r <sub>a1 max</sub> | 1 mm  | Maximum recess radius                |