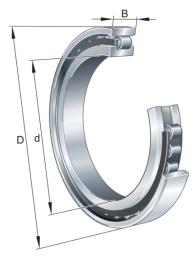

#### **Main Dimensions & Performance Data**

| d                     | 25 mm        | Bore diameter                         |
|-----------------------|--------------|---------------------------------------|
| D                     | 52 mm        | Outside diameter                      |
| В                     | 15 mm        | Width                                 |
| C <sub>r</sub>        | 34.500 N     | Basic dynamic load rating, radial     |
| C <sub>0r</sub>       | 27.500 N     | Basic static load rating, radial      |
| C ur                  | 4.450 N      | Fatigue load limit, radial            |
| n <sub>G Grease</sub> | 14.600 1/min | Limiting speed for grease lubrication |
| n <sub>G Oil</sub>    | 17.200 1/min | Limiting speed for oil lubrication    |

#### **Dimensions**

| r <sub>1 min</sub> | 0,6 mm  | Minimum chamfer dimension   |
|--------------------|---------|-----------------------------|
| s <sub>1</sub>     | 1,3 mm  | Axial displacement          |
| E                  | 46,5 mm | Raceway diameter outer ring |

### **Mounting dimensions**

| d <sub>a min</sub>  | 29 mm | Minimum diameter shaft shoulder      |
|---------------------|-------|--------------------------------------|
| D <sub>a max</sub>  | 46 mm | Maximum diameter of housing shoulder |
| r <sub>a1 max</sub> | 1 mm  | Maximum recess radius                |