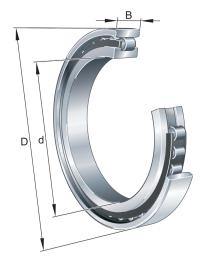

### Main Dimensions & Performance Data

| d                     | 45 mm        | Bore diameter                         |
|-----------------------|--------------|---------------------------------------|
| D                     | 85 mm        | Outside diameter                      |
| В                     | 19 mm        | Width                                 |
| C <sub>r</sub>        | 72.000 N     | Basic dynamic load rating, radial     |
| C <sub>0r</sub>       | 63.000 N     | Basic static load rating, radial      |
| C <sub>ur</sub>       | 10.500 N     | Fatigue load limit, radial            |
| n <sub>G Grease</sub> | 8.700 1/min  | Limiting speed for grease lubrication |
| n <sub>G Oil</sub>    | 10.200 1/min | Limiting speed for oil lubrication    |
|                       |              |                                       |

#### Dimensions

| r <sub>1 min</sub> | 1,1 mm  | Minimum chamfer dimension   |
|--------------------|---------|-----------------------------|
| s <sub>1</sub>     | 1 mm    | Axial displacement          |
| E                  | 76,5 mm | Raceway diameter outer ring |