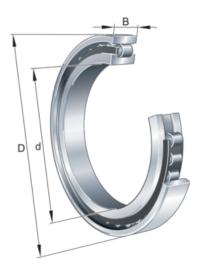

### Main Dimensions & Performance Data

| d                     | 45 mm        | Bore diameter                         |
|-----------------------|--------------|---------------------------------------|
| D                     | 85 mm        | Outside diameter                      |
| В                     | 19 mm        | Width                                 |
| C <sub>r</sub>        | 72.000 N     | Basic dynamic load rating, radial     |
| C <sub>0r</sub>       | 63.000 N     | Basic static load rating, radial      |
| C <sub>ur</sub>       | 10.500 N     | Fatigue load limit, radial            |
| n <sub>G Grease</sub> | 8.700 1/min  | Limiting speed for grease lubrication |
| n <sub>G Oil</sub>    | 10.200 1/min | Limiting speed for oil lubrication    |
|                       |              |                                       |

#### Dimensions

| r <sub>1 min</sub> | 1,1 mm  | Minimum chamfer dimension   |
|--------------------|---------|-----------------------------|
| s <sub>1</sub>     | 1 mm    | Axial displacement          |
| E                  | 76,5 mm | Raceway diameter outer ring |