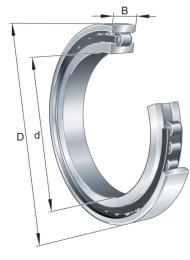

### Main Dimensions & Performance Data

| d                     | 45 mm        | Bore diameter                         |
|-----------------------|--------------|---------------------------------------|
| D                     | 85 mm        | Outside diameter                      |
| В                     | 19 mm        | Width                                 |
| C <sub>r</sub>        | 72.000 N     | Basic dynamic load rating, radial     |
| C <sub>0r</sub>       | 63.000 N     | Basic static load rating, radial      |
| C <sub>ur</sub>       | 10.500 N     | Fatigue load limit, radial            |
| n <sub>G Grease</sub> | 8.700 1/min  | Limiting speed for grease lubrication |
| n <sub>G Oil</sub>    | 10.200 1/min | Limiting speed for oil lubrication    |
|                       |              |                                       |

#### Dimensions

| r <sub>1 min</sub> | 1,1 mm  | Minimum chamfer dimension   |
|--------------------|---------|-----------------------------|
| s <sub>1</sub>     | 1 mm    | Axial displacement          |
| E                  | 76,5 mm | Raceway diameter outer ring |