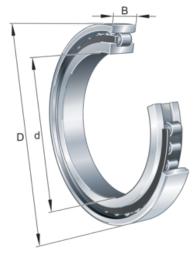

### Main Dimensions & Performance Data

| d                     | 45 mm        | Bore diameter                         |
|-----------------------|--------------|---------------------------------------|
| D                     | 85 mm        | Outside diameter                      |
| В                     | 19 mm        | Width                                 |
| C <sub>r</sub>        | 72.000 N     | Basic dynamic load rating, radial     |
| C <sub>0r</sub>       | 63.000 N     | Basic static load rating, radial      |
| C <sub>ur</sub>       | 10.500 N     | Fatigue load limit, radial            |
| n <sub>G Grease</sub> | 8.700 1/min  | Limiting speed for grease lubrication |
| n <sub>G Oil</sub>    | 10.200 1/min | Limiting speed for oil lubrication    |
|                       |              |                                       |

#### Dimensions

| r <sub>1 min</sub> | 1,1 mm  | Minimum chamfer dimension   |
|--------------------|---------|-----------------------------|
| s <sub>1</sub>     | 1 mm    | Axial displacement          |
| E                  | 76,5 mm | Raceway diameter outer ring |