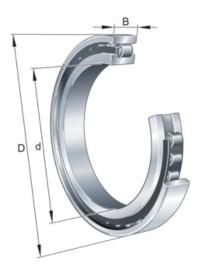

### Main Dimensions & Performance Data

| d                     | 55 mm       | Bore diameter                         |
|-----------------------|-------------|---------------------------------------|
| D                     | 100 mm      | Outside diameter                      |
| В                     | 21 mm       | Width                                 |
| C <sub>r</sub>        | 99.000 N    | Basic dynamic load rating, radial     |
| C <sub>Or</sub>       | 95.000 N    | Basic static load rating, radial      |
| C <sub>ur</sub>       | 16.400 N    | Fatigue load limit, radial            |
| n <sub>G Grease</sub> | 7.400 1/min | Limiting speed for grease lubrication |
| n <sub>G Oil</sub>    | 8.700 1/min | Limiting speed for oil lubrication    |
|                       |             |                                       |

#### Dimensions

| r <sub>1 min</sub> | 1,1 mm | Minimum chamfer dimension   |
|--------------------|--------|-----------------------------|
| s <sub>1</sub>     | 0,8 mm | Axial displacement          |
| E                  | 90 mm  | Raceway diameter outer ring |