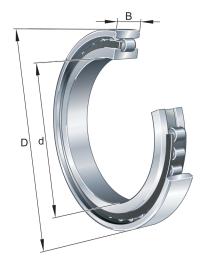

### Main Dimensions & Performance Data

| d                     | 55 mm       | Bore diameter                         |
|-----------------------|-------------|---------------------------------------|
| D                     | 100 mm      | Outside diameter                      |
| В                     | 21 mm       | Width                                 |
| C <sub>r</sub>        | 99.000 N    | Basic dynamic load rating, radial     |
| C <sub>Or</sub>       | 95.000 N    | Basic static load rating, radial      |
| C <sub>ur</sub>       | 16.400 N    | Fatigue load limit, radial            |
| n <sub>G Grease</sub> | 7.400 1/min | Limiting speed for grease lubrication |
| n <sub>G Oil</sub>    | 8.700 1/min | Limiting speed for oil lubrication    |
|                       |             |                                       |

#### Dimensions

| r <sub>1 min</sub> | 1,1 mm | Minimum chamfer dimension   |
|--------------------|--------|-----------------------------|
| s <sub>1</sub>     | 0,8 mm | Axial displacement          |
| E                  | 90 mm  | Raceway diameter outer ring |