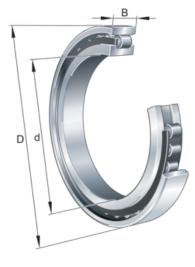

### Main Dimensions & Performance Data

| d                     | 55 mm       | Bore diameter                         |
|-----------------------|-------------|---------------------------------------|
| D                     | 100 mm      | Outside diameter                      |
| В                     | 21 mm       | Width                                 |
| C <sub>r</sub>        | 99.000 N    | Basic dynamic load rating, radial     |
| C <sub>Or</sub>       | 95.000 N    | Basic static load rating, radial      |
| C <sub>ur</sub>       | 16.400 N    | Fatigue load limit, radial            |
| n <sub>G Grease</sub> | 7.400 1/min | Limiting speed for grease lubrication |
| n <sub>G Oil</sub>    | 8.700 1/min | Limiting speed for oil lubrication    |
|                       |             |                                       |

#### Dimensions

| r <sub>1 min</sub> | 1,1 mm | Minimum chamfer dimension   |
|--------------------|--------|-----------------------------|
| s <sub>1</sub>     | 0,8 mm | Axial displacement          |
| E                  | 90 mm  | Raceway diameter outer ring |