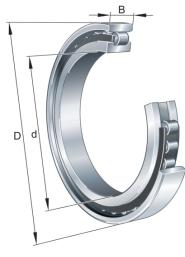

### Main Dimensions & Performance Data

| d                     | 55 mm       | Bore diameter                         |
|-----------------------|-------------|---------------------------------------|
| D                     | 100 mm      | Outside diameter                      |
| В                     | 21 mm       | Width                                 |
| C <sub>r</sub>        | 99.000 N    | Basic dynamic load rating, radial     |
| C <sub>Or</sub>       | 95.000 N    | Basic static load rating, radial      |
| C <sub>ur</sub>       | 16.400 N    | Fatigue load limit, radial            |
| n <sub>G Grease</sub> | 7.400 1/min | Limiting speed for grease lubrication |
| n <sub>G Oil</sub>    | 8.700 1/min | Limiting speed for oil lubrication    |
|                       |             |                                       |

#### Dimensions

| r <sub>1 min</sub> | 1,1 mm | Minimum chamfer dimension   |
|--------------------|--------|-----------------------------|
| s <sub>1</sub>     | 0,8 mm | Axial displacement          |
| E                  | 90 mm  | Raceway diameter outer ring |