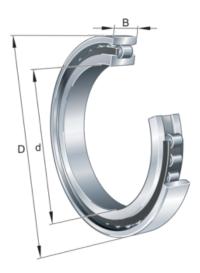

## Main Dimensions & Performance Data

| d                     | 80 mm       | Bore diameter                         |
|-----------------------|-------------|---------------------------------------|
| D                     | 140 mm      | Outside diameter                      |
| В                     | 26 mm       | Width                                 |
| C <sub>r</sub>        | 166.000 N   | Basic dynamic load rating, radial     |
| C <sub>0r</sub>       | 168.000 N   | Basic static load rating, radial      |
| C ur                  | 29.500 N    | Fatigue load limit, radial            |
| n <sub>G Grease</sub> | 5.100 1/min | Limiting speed for grease lubrication |
| n <sub>G Oil</sub>    | 6.100 1/min | Limiting speed for oil lubrication    |
|                       |             |                                       |

#### Dimensions

| r <sub>1 min</sub> | 2 mm     | Minimum chamfer dimension   |
|--------------------|----------|-----------------------------|
| s <sub>1</sub>     | 1,2 mm   | Axial displacement          |
| E                  | 127,3 mm | Raceway diameter outer ring |

# Mounting dimensions

| d <sub>a min</sub>  | 91 mm  | Minimum diameter shaft shoulder      |
|---------------------|--------|--------------------------------------|
| D <sub>a max</sub>  | 129 mm | Maximum diameter of housing shoulder |
| r <sub>a1 max</sub> | 2 mm   | Maximum recess radius                |