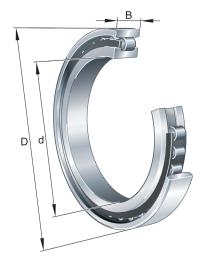

## Main Dimensions & Performance Data

| d                     | 80 mm       | Bore diameter                         |
|-----------------------|-------------|---------------------------------------|
| D                     | 140 mm      | Outside diameter                      |
| В                     | 26 mm       | Width                                 |
| C <sub>r</sub>        | 166.000 N   | Basic dynamic load rating, radial     |
| C <sub>0r</sub>       | 168.000 N   | Basic static load rating, radial      |
| C ur                  | 29.500 N    | Fatigue load limit, radial            |
| n <sub>G Grease</sub> | 5.100 1/min | Limiting speed for grease lubrication |
| n <sub>G Oil</sub>    | 6.100 1/min | Limiting speed for oil lubrication    |
|                       |             |                                       |

#### Dimensions

| r <sub>1 min</sub> | 2 mm     | Minimum chamfer dimension   |
|--------------------|----------|-----------------------------|
| s <sub>1</sub>     | 1,2 mm   | Axial displacement          |
| E                  | 127,3 mm | Raceway diameter outer ring |

# Mounting dimensions

| d <sub>a min</sub>  | 91 mm  | Minimum diameter shaft shoulder      |
|---------------------|--------|--------------------------------------|
| D <sub>a max</sub>  | 129 mm | Maximum diameter of housing shoulder |
| r <sub>a1 max</sub> | 2 mm   | Maximum recess radius                |