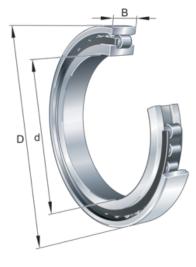

## Main Dimensions & Performance Data

| d                     | 80 mm       | Bore diameter                         |
|-----------------------|-------------|---------------------------------------|
| D                     | 140 mm      | Outside diameter                      |
| В                     | 26 mm       | Width                                 |
| C <sub>r</sub>        | 166.000 N   | Basic dynamic load rating, radial     |
| C <sub>0r</sub>       | 168.000 N   | Basic static load rating, radial      |
| C ur                  | 29.500 N    | Fatigue load limit, radial            |
| n <sub>G Grease</sub> | 5.100 1/min | Limiting speed for grease lubrication |
| n <sub>G Oil</sub>    | 6.100 1/min | Limiting speed for oil lubrication    |
|                       |             |                                       |

#### Dimensions

| r <sub>1 min</sub> | 2 mm     | Minimum chamfer dimension   |
|--------------------|----------|-----------------------------|
| s <sub>1</sub>     | 1,2 mm   | Axial displacement          |
| E                  | 127,3 mm | Raceway diameter outer ring |

# Mounting dimensions

| d <sub>a min</sub>  | 91 mm  | Minimum diameter shaft shoulder      |
|---------------------|--------|--------------------------------------|
| D <sub>a max</sub>  | 129 mm | Maximum diameter of housing shoulder |
| r <sub>a1 max</sub> | 2 mm   | Maximum recess radius                |