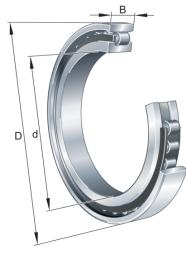

## Main Dimensions & Performance Data

| d                     | 80 mm       | Bore diameter                         |
|-----------------------|-------------|---------------------------------------|
| D                     | 140 mm      | Outside diameter                      |
| В                     | 26 mm       | Width                                 |
| C <sub>r</sub>        | 166.000 N   | Basic dynamic load rating, radial     |
| C <sub>0r</sub>       | 168.000 N   | Basic static load rating, radial      |
| C ur                  | 29.500 N    | Fatigue load limit, radial            |
| n <sub>G Grease</sub> | 5.100 1/min | Limiting speed for grease lubrication |
| n <sub>G Oil</sub>    | 6.100 1/min | Limiting speed for oil lubrication    |
|                       |             |                                       |

#### Dimensions

| r <sub>1 min</sub> | 2 mm     | Minimum chamfer dimension   |
|--------------------|----------|-----------------------------|
| s <sub>1</sub>     | 1,2 mm   | Axial displacement          |
| E                  | 127,3 mm | Raceway diameter outer ring |

# Mounting dimensions

| d <sub>a min</sub>  | 91 mm  | Minimum diameter shaft shoulder      |
|---------------------|--------|--------------------------------------|
| D <sub>a max</sub>  | 129 mm | Maximum diameter of housing shoulder |
| r <sub>a1 max</sub> | 2 mm   | Maximum recess radius                |