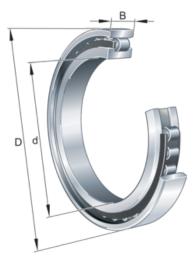

## Cylindrical roller bearing

Schaeffler ID: 0167338600000

referred product

Cylindrical roller bearing N2..-E-TVP, with cage, single row, non-locating bearing, 0 ribs on outer ring, 2 rib on inner ring, type N2

#### **Main Dimensions & Performance Data**

| d                     | 90 mm       | Bore diameter                         |
|-----------------------|-------------|---------------------------------------|
| D                     | 160 mm      | Outside diameter                      |
| В                     | 30 mm       | Width                                 |
| C <sub>r</sub>        | 215.000 N   | Basic dynamic load rating, radial     |
| C <sub>0r</sub>       | 217.000 N   | Basic static load rating, radial      |
| C ur                  | 37.500 N    | Fatigue load limit, radial            |
| n <sub>G Grease</sub> | 4.450 1/min | Limiting speed for grease lubrication |
| n <sub>G Oil</sub>    | 5.200 1/min | Limiting speed for oil lubrication    |