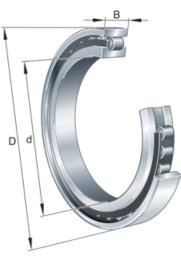

#### **Main Dimensions & Performance Data**

| d                     | 90 mm       | Bore diameter                         |
|-----------------------|-------------|---------------------------------------|
| D                     | 160 mm      | Outside diameter                      |
| В                     | 30 mm       | Width                                 |
| C <sub>r</sub>        | 215.000 N   | Basic dynamic load rating, radial     |
| C <sub>0r</sub>       | 217.000 N   | Basic static load rating, radial      |
| C ur                  | 37.500 N    | Fatigue load limit, radial            |
| n <sub>G Grease</sub> | 4.450 1/min | Limiting speed for grease lubrication |
| n <sub>G Oil</sub>    | 5.200 1/min | Limiting speed for oil lubrication    |

#### **Dimensions**

| r <sub>1 min</sub> | 2 mm   | Minimum chamfer dimension   |
|--------------------|--------|-----------------------------|
| s <sub>1</sub>     | 1,4 mm | Axial displacement          |
| E                  | 145 mm | Raceway diameter outer ring |