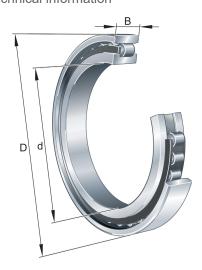

#### **Main Dimensions & Performance Data**

| d                     | 90 mm       | Bore diameter                         |
|-----------------------|-------------|---------------------------------------|
| D                     | 160 mm      | Outside diameter                      |
| В                     | 30 mm       | Width                                 |
| C <sub>r</sub>        | 215.000 N   | Basic dynamic load rating, radial     |
| C <sub>0r</sub>       | 217.000 N   | Basic static load rating, radial      |
| C ur                  | 37.500 N    | Fatigue load limit, radial            |
| n <sub>G Grease</sub> | 4.450 1/min | Limiting speed for grease lubrication |
| n <sub>G Oil</sub>    | 5.200 1/min | Limiting speed for oil lubrication    |

#### **Dimensions**

| r <sub>1 min</sub> | 2 mm   | Minimum chamfer dimension   |
|--------------------|--------|-----------------------------|
| s <sub>1</sub>     | 1,4 mm | Axial displacement          |
| E                  | 145 mm | Raceway diameter outer ring |