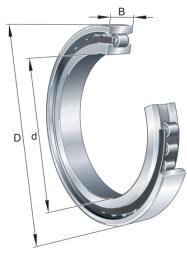

#### **Main Dimensions & Performance Data**

| d                     | 90 mm       | Bore diameter                         |
|-----------------------|-------------|---------------------------------------|
| D                     | 160 mm      | Outside diameter                      |
| В                     | 30 mm       | Width                                 |
| C <sub>r</sub>        | 215.000 N   | Basic dynamic load rating, radial     |
| C <sub>0r</sub>       | 217.000 N   | Basic static load rating, radial      |
| C ur                  | 37.500 N    | Fatigue load limit, radial            |
| n <sub>G Grease</sub> | 4.450 1/min | Limiting speed for grease lubrication |
| n <sub>G Oil</sub>    | 5.200 1/min | Limiting speed for oil lubrication    |

#### **Dimensions**

| r <sub>1 min</sub> | 2 mm   | Minimum chamfer dimension   |
|--------------------|--------|-----------------------------|
| s <sub>1</sub>     | 1,4 mm | Axial displacement          |
| E                  | 145 mm | Raceway diameter outer ring |