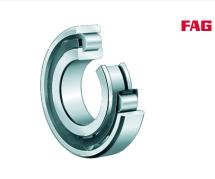

# N226-E-XL-TVP2

Cylindrical roller bearing

Schaeffler ID: 0167339080000

Cylindrical roller bearing N2..-E-TVP, with cage, single row, non-locating bearing, 0 ribs on outer ring, 2 rib on inner ring, type N2  $\,$ 