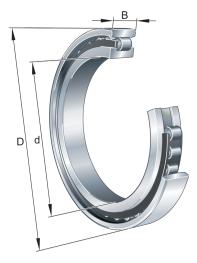

#### Main Dimensions & Performance Data

| d                     | 130 mm      | Bore diameter                         |
|-----------------------|-------------|---------------------------------------|
| D                     | 230 mm      | Outside diameter                      |
| В                     | 40 mm       | Width                                 |
| C <sub>r</sub>        | 425.000 N   | Basic dynamic load rating, radial     |
| C <sub>Or</sub>       | 445.000 N   | Basic static load rating, radial      |
| C <sub>ur</sub>       | 71.000 N    | Fatigue load limit, radial            |
| n <sub>G Grease</sub> | 2.950 1/min | Limiting speed for grease lubrication |
| n <sub>G Oil</sub>    | 3.500 1/min | Limiting speed for oil lubrication    |
|                       |             |                                       |

#### Dimensions

| r <sub>1 min</sub> | 3 mm     | Minimum chamfer dimension   |
|--------------------|----------|-----------------------------|
| s <sub>1</sub>     | 1,2 mm   | Axial displacement          |
| E                  | 209,5 mm | Raceway diameter outer ring |

### Mounting dimensions

| d <sub>a min</sub>  | 144 mm | Minimum diameter shaft shoulder      |
|---------------------|--------|--------------------------------------|
| D <sub>a max</sub>  | 216 mm | Maximum diameter of housing shoulder |
| r <sub>a1 max</sub> | 2,5 mm | Maximum recess radius                |