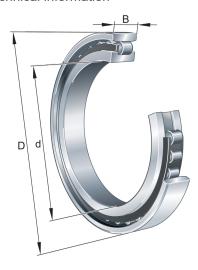

#### **Main Dimensions & Performance Data**

| d                     | 55 mm       | Bore diameter                         |
|-----------------------|-------------|---------------------------------------|
| D                     | 120 mm      | Outside diameter                      |
| В                     | 29 mm       | Width                                 |
| C <sub>r</sub>        | 159.000 N   | Basic dynamic load rating, radial     |
| C <sub>0r</sub>       | 139.000 N   | Basic static load rating, radial      |
| C <sub>ur</sub>       | 26.000 N    | Fatigue load limit, radial            |
| n <sub>G Grease</sub> | 5.900 1/min | Limiting speed for grease lubrication |
| n <sub>G Oil</sub>    | 7.000 1/min | Limiting speed for oil lubrication    |

#### **Dimensions**

| r <sub>1 min</sub> | 2 mm     | Minimum chamfer dimension   |
|--------------------|----------|-----------------------------|
| s <sub>1</sub>     | 1,8 mm   | Axial displacement          |
| E                  | 106,5 mm | Raceway diameter outer ring |