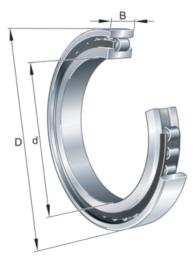

## Cylindrical roller bearing

Schaeffler ID: 0167340250000

referred product

Cylindrical roller bearing N3..-E-TVP2, with cage, single row, non-locating bearing, 0 ribs on outer ring, 2 rib on inner ring, type N3

#### **Main Dimensions & Performance Data**

| d                     | 55 mm       | Bore diameter                         |
|-----------------------|-------------|---------------------------------------|
| D                     | 120 mm      | Outside diameter                      |
| В                     | 29 mm       | Width                                 |
| C <sub>r</sub>        | 159.000 N   | Basic dynamic load rating, radial     |
| C <sub>0r</sub>       | 139.000 N   | Basic static load rating, radial      |
| C <sub>ur</sub>       | 26.000 N    | Fatigue load limit, radial            |
| n <sub>G Grease</sub> | 5.900 1/min | Limiting speed for grease lubrication |
| n <sub>G Oil</sub>    | 7.000 1/min | Limiting speed for oil lubrication    |