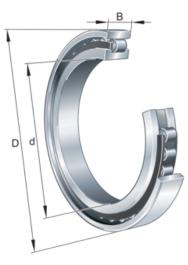

#### **Main Dimensions & Performance Data**

| d                     | 55 mm       | Bore diameter                         |
|-----------------------|-------------|---------------------------------------|
| D                     | 120 mm      | Outside diameter                      |
| В                     | 29 mm       | Width                                 |
| C <sub>r</sub>        | 159.000 N   | Basic dynamic load rating, radial     |
| C <sub>0r</sub>       | 139.000 N   | Basic static load rating, radial      |
| C <sub>ur</sub>       | 26.000 N    | Fatigue load limit, radial            |
| n <sub>G Grease</sub> | 5.900 1/min | Limiting speed for grease lubrication |
| n <sub>G Oil</sub>    | 7.000 1/min | Limiting speed for oil lubrication    |

#### **Dimensions**

| r <sub>1 min</sub> | 2 mm     | Minimum chamfer dimension   |
|--------------------|----------|-----------------------------|
| s <sub>1</sub>     | 1,8 mm   | Axial displacement          |
| E                  | 106,5 mm | Raceway diameter outer ring |