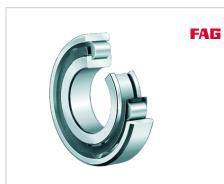

## Cylindrical roller bearing

Schaeffler ID: 0167340250000

referred product

Cylindrical roller bearing N3..-E-TVP2, with cage, single row, non-locating bearing, 0 ribs on outer ring, 2 rib on inner ring, type N3