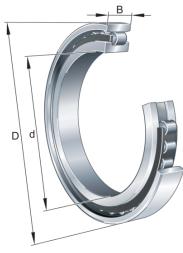

#### **Main Dimensions & Performance Data**

| d                     | 55 mm       | Bore diameter                         |
|-----------------------|-------------|---------------------------------------|
| D                     | 120 mm      | Outside diameter                      |
| В                     | 29 mm       | Width                                 |
| C <sub>r</sub>        | 159.000 N   | Basic dynamic load rating, radial     |
| C <sub>0r</sub>       | 139.000 N   | Basic static load rating, radial      |
| C <sub>ur</sub>       | 26.000 N    | Fatigue load limit, radial            |
| n <sub>G Grease</sub> | 5.900 1/min | Limiting speed for grease lubrication |
| n <sub>G Oil</sub>    | 7.000 1/min | Limiting speed for oil lubrication    |

#### **Dimensions**

| r <sub>1 min</sub> | 2 mm     | Minimum chamfer dimension   |
|--------------------|----------|-----------------------------|
| s <sub>1</sub>     | 1,8 mm   | Axial displacement          |
| E                  | 106,5 mm | Raceway diameter outer ring |