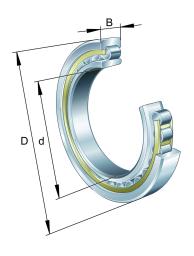

# Main Dimensions & Performance Data

| d                  | 130 mm      | Bore diameter                         |
|--------------------|-------------|---------------------------------------|
| D                  | 280 mm      | Outside diameter                      |
| В                  | 58 mm       | Width                                 |
| C <sub>r</sub>     | 720.000 N   | Basic dynamic load rating, radial     |
| C <sub>0r</sub>    | 720.000 N   | Basic static load rating, radial      |
| C <sub>ur</sub>    | 115.000 N   | Fatigue load limit, radial            |
| N G Grease         | 3.150 1/min | Limiting speed for grease lubrication |
| n <sub>G Oil</sub> | 3.700 1/min | Limiting speed for oil lubrication    |

#### Dimensions

| r <sub>1 min</sub> | 4 mm   | Minimum chamfer dimension   |
|--------------------|--------|-----------------------------|
| s <sub>1</sub>     | 3,5 mm | Axial displacement          |
| E                  | 247 mm | Raceway diameter outer ring |