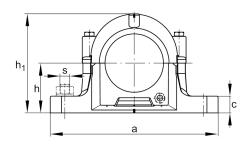

### **Main Dimensions & Performance Data**

| D              | 52 mm    | outside diameter bearing |
|----------------|----------|--------------------------|
| а              | 165 mm   | length base              |
| h <sub>1</sub> | 75 mm    | height                   |
| g              | 70 mm    | width housing body       |
|                | 1,469 kg | Weight                   |

## **Dimensions**

| b              | 46 mm   | width base            |
|----------------|---------|-----------------------|
| С              | 19 mm   | heigth base           |
| h              | 40 mm   | center height         |
| m              | 130 mm  | distance fixing bore  |
| S              | 0,5     | screw size            |
| S              | M12     | size of fixing screws |
| u              | 15 mm   | width slot            |
| V              | 20 mm   | length slot           |
| g <sub>3</sub> | 10,5 mm | Wall thickness        |