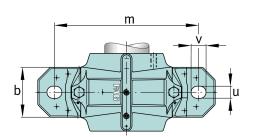

## **Dimensions**

| b              | 46 mm   | width base            |
|----------------|---------|-----------------------|
| С              | 19 mm   | heigth base           |
| h              | 40 mm   | center height         |
| m              | 130 mm  | distance fixing bore  |
| S              | 0,5     | screw size            |
| S              | M12     | size of fixing screws |
| u              | 15 mm   | width slot            |
| V              | 20 mm   | length slot           |
| g <sub>3</sub> | 10,5 mm | Wall thickness        |