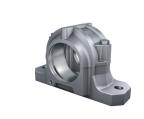

# SNV052-F-L

# Plummer block housing

Schaeffler ID: 0625328040000

Split plummer block housing for various bearing designs