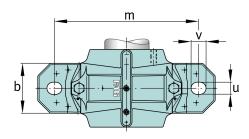

# Dimensions

| Dimensions     |        |                       |  |
|----------------|--------|-----------------------|--|
| b              | 130 mm | width base            |  |
| С              | 50 mm  | heigth base           |  |
| h              | 150 mm | center height         |  |
| m              | 380 mm | distance fixing bore  |  |
| S              | 1      | screw size            |  |
| S              | M24    | size of fixing screws |  |
| u              | 28 mm  | width slot            |  |
| V              | 35 mm  | length slot           |  |
| g <sub>3</sub> | 18 mm  | Wall thickness        |  |