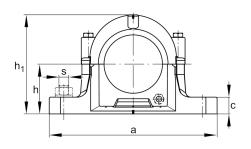

#### Main Dimensions & Performance Data

| D              | 230 mm  | outside diameter bearing |
|----------------|---------|--------------------------|
| а              | 445 mm  | length base              |
| h <sub>1</sub> | 291 mm  | height                   |
| g              | 190 mm  | width housing body       |
|                | 34,5 kg | Weight                   |

# Dimensions

| Dimensions     |        |                       |  |
|----------------|--------|-----------------------|--|
| b              | 130 mm | width base            |  |
| С              | 50 mm  | heigth base           |  |
| h              | 150 mm | center height         |  |
| m              | 380 mm | distance fixing bore  |  |
| S              | 1      | screw size            |  |
| S              | M24    | size of fixing screws |  |
| u              | 28 mm  | width slot            |  |
| V              | 35 mm  | length slot           |  |
| g <sub>3</sub> | 18 mm  | Wall thickness        |  |