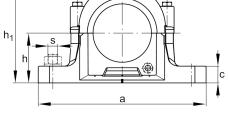

### **Main Dimensions & Performance Data**

| D              | 260 mm   | outside diameter bearing |
|----------------|----------|--------------------------|
| а              | 530 mm   | length base              |
| h <sub>1</sub> | 321 mm   | height                   |
| g              | 190 mm   | width housing body       |
|                | 51,11 kg | Weight                   |

## **Dimensions**

| b              | 160 mm | width base            |  |
|----------------|--------|-----------------------|--|
| С              | 60 mm  | heigth base           |  |
| h              | 160 mm | center height         |  |
| m              | 450 mm | distance fixing bore  |  |
| S              | 1,25   | screw size            |  |
| S              | M30    | size of fixing screws |  |
| u              | 35 mm  | width slot            |  |
| ٧              | 42 mm  | length slot           |  |
| g <sub>3</sub> | 18 mm  | Wall thickness        |  |