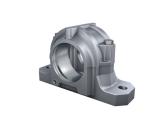

# SNV260-F-L

# Plummer block housing

Schaeffler ID: 0625489560000 Split plummer block housing for various bearing designs