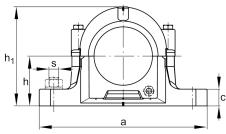

### **Main Dimensions & Performance Data**

| D              | 260 mm   | outside diameter bearing |
|----------------|----------|--------------------------|
| а              | 530 mm   | length base              |
| h <sub>1</sub> | 321 mm   | height                   |
| g              | 190 mm   | width housing body       |
|                | 51,11 kg | Weight                   |

## **Dimensions**

| b              | 160 mm | width base            |  |
|----------------|--------|-----------------------|--|
| С              | 60 mm  | heigth base           |  |
| h              | 160 mm | center height         |  |
| m              | 450 mm | distance fixing bore  |  |
| S              | 1,25   | screw size            |  |
| S              | M30    | size of fixing screws |  |
| u              | 35 mm  | width slot            |  |
| ٧              | 42 mm  | length slot           |  |
| g <sub>3</sub> | 18 mm  | Wall thickness        |  |