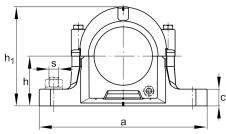

### **Main Dimensions & Performance Data**

| D              | 270 mm | outside diameter bearing |
|----------------|--------|--------------------------|
| а              | 530 mm | length base              |
| h <sub>1</sub> | 328 mm | height                   |
| g              | 215 mm | width housing body       |
|                | 52 kg  | Weight                   |

## **Dimensions**

| b              | 160 mm | width base            |
|----------------|--------|-----------------------|
| С              | 60 mm  | heigth base           |
| h              | 160 mm | center height         |
| m              | 450 mm | distance fixing bore  |
| S              | 1,25   | screw size            |
| S              | M30    | size of fixing screws |
| u              | 35 mm  | width slot            |
| V              | 42 mm  | length slot           |
| g <sub>3</sub> | 18 mm  | Wall thickness        |