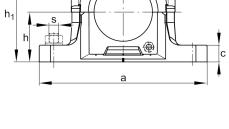

### **Main Dimensions & Performance Data**

| D              | 270 mm | outside diameter bearing |
|----------------|--------|--------------------------|
| а              | 530 mm | length base              |
| h <sub>1</sub> | 328 mm | height                   |
| g              | 215 mm | width housing body       |
|                | 52 kg  | Weight                   |

## **Dimensions**

| b              | 160 mm | width base            |
|----------------|--------|-----------------------|
| С              | 60 mm  | heigth base           |
| h              | 160 mm | center height         |
| m              | 450 mm | distance fixing bore  |
| S              | 1,25   | screw size            |
| S              | M30    | size of fixing screws |
| u              | 35 mm  | width slot            |
| V              | 42 mm  | length slot           |
| g <sub>3</sub> | 18 mm  | Wall thickness        |