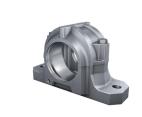

# SNV270-F-L

# Plummer block housing

Schaeffler ID: 0625495100000 Split plummer block housing for various bearing designs