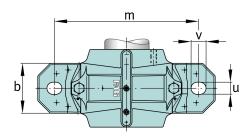

## Dimensions

| Dimensions     |        |                       |  |
|----------------|--------|-----------------------|--|
| b              | 160 mm | width base            |  |
| С              | 60 mm  | heigth base           |  |
| h              | 170 mm | center height         |  |
| m              | 470 mm | distance fixing bore  |  |
| S              | 1,25   | screw size            |  |
| S              | M30    | size of fixing screws |  |
| u              | 35 mm  | width slot            |  |
| V              | 42 mm  | length slot           |  |
| g <sub>3</sub> | 18 mm  | Wall thickness        |  |