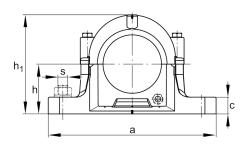

#### Main Dimensions & Performance Data

| D   | 280 mm | outside diameter bearing |
|-----|--------|--------------------------|
| а   | 550 mm | length base              |
| h 1 | 344 mm | height                   |
| g   | 205 mm | width housing body       |
|     | 58 kg  | Weight                   |

## Dimensions

| Dimensions     |        |                       |  |
|----------------|--------|-----------------------|--|
| b              | 160 mm | width base            |  |
| С              | 60 mm  | heigth base           |  |
| h              | 170 mm | center height         |  |
| m              | 470 mm | distance fixing bore  |  |
| S              | 1,25   | screw size            |  |
| S              | M30    | size of fixing screws |  |
| u              | 35 mm  | width slot            |  |
| V              | 42 mm  | length slot           |  |
| g <sub>3</sub> | 18 mm  | Wall thickness        |  |