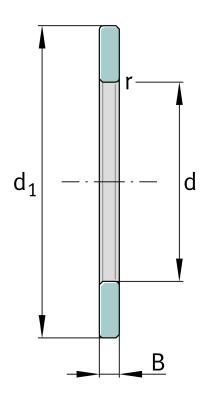

### **Main Dimensions & Performance Data**

| d              | 90 mm    | Bore diameter              |
|----------------|----------|----------------------------|
| d <sub>1</sub> | 120 mm   | Lip diameter shaft washer  |
| В              | 6,5 mm   | Height shaft washer        |
|                | Z        | Bore diameter shaft washer |
|                | 0,002 kg | Weight                     |

## **Mounting dimensions**

| r <sub>min</sub> 1 mm | minimum chamfer dimension |
|-----------------------|---------------------------|
|-----------------------|---------------------------|