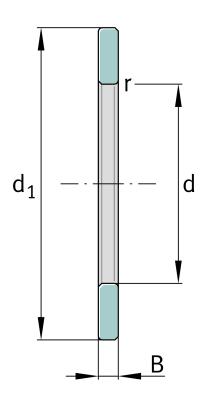

#### **Main Dimensions & Performance Data**

| d              | 170 mm   | Bore diameter              |
|----------------|----------|----------------------------|
| d <sub>1</sub> | 213 mm   | Lip diameter shaft washer  |
| В              | 10 mm    | Height shaft washer        |
|                | Z        | Bore diameter shaft washer |
|                | 0,982 kg | Weight                     |