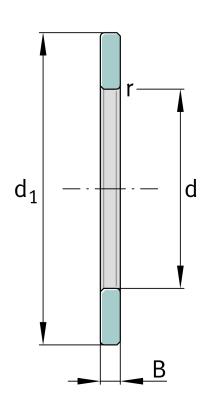

## **Main Dimensions & Performance Data**

| d              | 180 mm  | Bore diameter              |
|----------------|---------|----------------------------|
| d <sub>1</sub> | 222 mm  | Lip diameter shaft washer  |
| В              | 10 mm   | Height shaft washer        |
|                | Z       | Bore diameter shaft washer |
|                | 1,12 kg | Weight                     |

## **Mounting dimensions**

|                  | 4 4    |                           |  |
|------------------|--------|---------------------------|--|
| r <sub>min</sub> | 1,1 mm | minimum chamfer dimension |  |