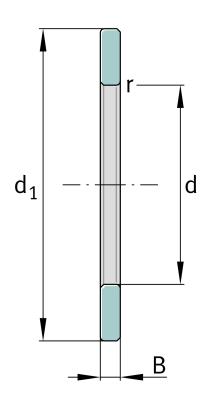

## **Main Dimensions & Performance Data**

| d              | 190 mm  | Bore diameter              |
|----------------|---------|----------------------------|
| d <sub>1</sub> | 237 mm  | Lip diameter shaft washer  |
| В              | 11 mm   | Height shaft washer        |
|                | Z       | Bore diameter shaft washer |
|                | 1,36 kg | Weight                     |

## **Mounting dimensions**

| <sub>min</sub> 1,1 mm | minimum chamfer dimension |
|-----------------------|---------------------------|
|-----------------------|---------------------------|