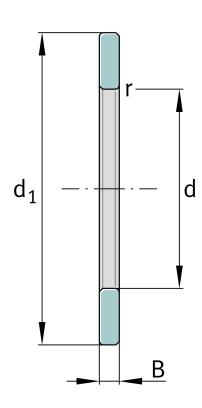

## **Main Dimensions & Performance Data**

| d              | 200 mm  | Bore diameter              |
|----------------|---------|----------------------------|
| d <sub>1</sub> | 247 mm  | Lip diameter shaft washer  |
| В              | 11 mm   | Height shaft washer        |
|                | Z       | Bore diameter shaft washer |
|                | 1,42 kg | Weight                     |