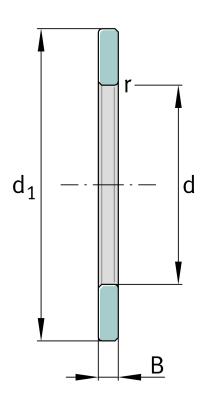

#### **Main Dimensions & Performance Data**

| d              | 220 mm  | Bore diameter              |
|----------------|---------|----------------------------|
| d <sub>1</sub> | 267 mm  | Lip diameter shaft washer  |
| В              | 11 mm   | Height shaft washer        |
|                | Z       | Bore diameter shaft washer |
|                | 1,55 kg | Weight                     |