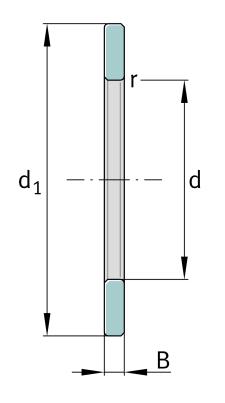

## Main Dimensions & Performance Data

| d                   | 280 mm  | Bore diameter              |
|---------------------|---------|----------------------------|
| d <sub>1</sub>      | 347 mm  | Lip diameter shaft washer  |
| В                   | 15,5 mm | Height shaft washer        |
|                     | Z       | Bore diameter shaft washer |
|                     | 3,89 kg | Weight                     |
|                     |         |                            |
| Mounting dimensions |         |                            |
| r <sub>min</sub>    | 1,5 mm  | minimum chamfer dimension  |