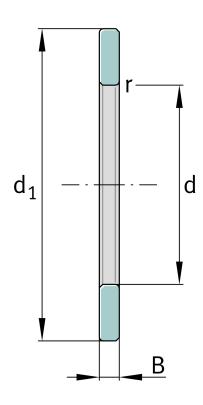

#### **Main Dimensions & Performance Data**

| d              | 320 mm  | Bore diameter              |
|----------------|---------|----------------------------|
| d <sub>1</sub> | 396 mm  | Lip diameter shaft washer  |
| В              | 19 mm   | Height shaft washer        |
|                | Z       | Bore diameter shaft washer |
|                | 6,37 kg | Weight                     |

## **Mounting dimensions**

| r:    | 2 mm | minimum chamfer dimension |
|-------|------|---------------------------|
| l min | Z    |                           |