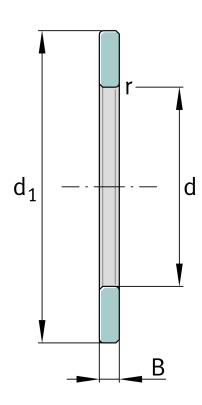

## **Main Dimensions & Performance Data**

| d              | 150 mm     | Bore diameter              |
|----------------|------------|----------------------------|
| ď              | 100 111111 | Dolo didiffolo             |
| d <sub>1</sub> | 212 mm     | Lip diameter shaft washer  |
| В              | 14,5 mm    | Height shaft washer        |
|                | Z          | Bore diameter shaft washer |
|                | 2,18 kg    | Weight                     |