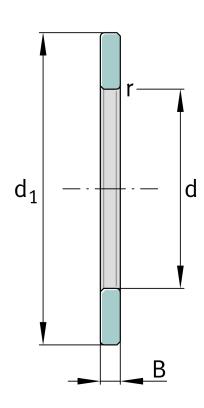

#### **Main Dimensions & Performance Data**

| d              | 170 mm  | Bore diameter              |
|----------------|---------|----------------------------|
| d <sub>1</sub> | 237 mm  | Lip diameter shaft washer  |
| В              | 16,5 mm | Height shaft washer        |
|                | Z       | Bore diameter shaft washer |
|                | 2,9 kg  | Weight                     |

## **Mounting dimensions**

| min   | 1.5 mm     | minimum chamfer | dimension   |
|-------|------------|-----------------|-------------|
| IIIII | 1,0 111111 | minimum ondimor | difficitori |