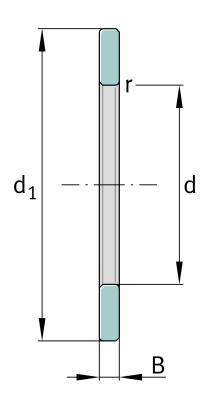

#### **Main Dimensions & Performance Data**

| d              | 180 mm  | Bore diameter              |
|----------------|---------|----------------------------|
| d <sub>1</sub> | 247 mm  | Lip diameter shaft washer  |
| В              | 17 mm   | Height shaft washer        |
|                | Z       | Bore diameter shaft washer |
|                | 3,13 kg | Weight                     |

## **Mounting dimensions**

| min    | 1.5 mm     | minimum chamfer | dimension   |
|--------|------------|-----------------|-------------|
| [[][[] | 1,0 111111 | minimum onamion | difficitori |