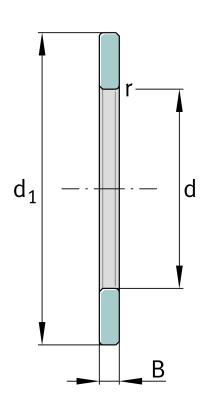

## **Main Dimensions & Performance Data**

| d              | 240 mm | Bore diameter              |
|----------------|--------|----------------------------|
| d <sub>1</sub> | 335 mm | Lip diameter shaft washer  |
| В              | 23 mm  | Height shaft washer        |
|                | Z      | Bore diameter shaft washer |
|                | 7,7 kg | Weight                     |

## **Mounting dimensions**

| r .   | 2.1 mm | minimum              | chamfer dimension |
|-------|--------|----------------------|-------------------|
| I min | ∠,     | IIIIIIIIIIIIIIIIIIII | Charmer dimension |