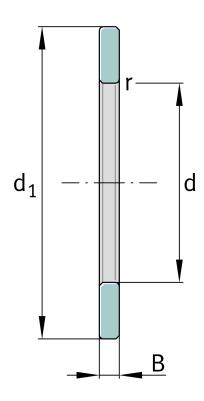

## **Main Dimensions & Performance Data**

| d              | 260 mm  | Bore diameter              |
|----------------|---------|----------------------------|
| d <sub>1</sub> | 355 mm  | Lip diameter shaft washer  |
| В              | 23,5 mm | Height shaft washer        |
|                | Z       | Bore diameter shaft washer |
|                | 8,4 kg  | Weight                     |