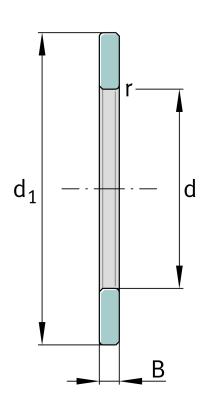

#### **Main Dimensions & Performance Data**

| d              | 110 mm  | Bore diameter              |
|----------------|---------|----------------------------|
| d <sub>1</sub> | 190 mm  | Lip diameter shaft washer  |
| В              | 16,5 mm | Height shaft washer        |
|                | Z       | Bore diameter shaft washer |
|                | 2,41 kg | Weight                     |

## **Mounting dimensions**

|                  | _    |                           |
|------------------|------|---------------------------|
| r <sub>min</sub> | 2 mm | minimum chamfer dimension |
|                  |      |                           |