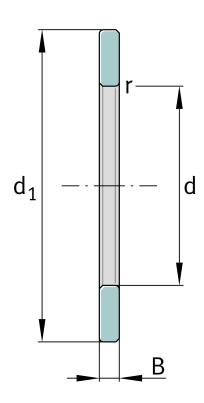

#### **Main Dimensions & Performance Data**

| d              | 140 mm  | Bore diameter              |
|----------------|---------|----------------------------|
| d <sub>1</sub> | 240 mm  | Lip diameter shaft washer  |
| В              | 20,5 mm | Height shaft washer        |
|                | Z       | Bore diameter shaft washer |
|                | 4,76 kg | Weight                     |

## **Mounting dimensions**

| · . | 2.1 mm      | minimum | chamfer dimension |
|-----|-------------|---------|-------------------|
| min | Z. I [[][[] | minimum | chamier dimension |