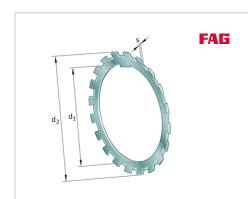

# Securing plate

Schaeffler ID: 0167331500000

Tab washers MB, main dimensions to DIN  $5406\,$ 

## **Main Dimensions & Performance Data**

| d <sub>1</sub> | 55 mm  | bore diameter    |
|----------------|--------|------------------|
| d <sub>2</sub> | 81 mm  | Outside diameter |
| S              | 1,5 mm | Thickness        |
|                | 24 g   | Weight           |