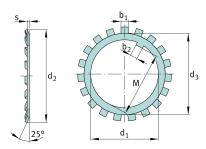

#### **Dimensions**

100 Counted quantity

# **Mounting dimensions**

| d <sub>3</sub> | 67 mm   | Plant diameter outside |
|----------------|---------|------------------------|
| b <sub>2</sub> | 8 mm    | Distance lug           |
| M              | 52,5 mm | Distance lug           |
| b <sub>1</sub> | 7 mm    | Width lock washer tab  |