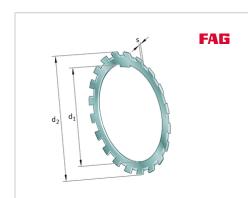

# Securing plate

Schaeffler ID: 0167331930000

Tab washers MB, main dimensions to DIN 5406

## **Main Dimensions & Performance Data**

| d <sub>1</sub> | 65 mm  | bore diameter    |
|----------------|--------|------------------|
| d <sub>2</sub> | 92 mm  | Outside diameter |
| S              | 1,5 mm | Thickness        |
|                | 28 g   | Weight           |