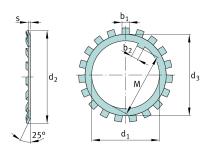

# **Mounting dimensions**

| d <sub>3</sub> | 79 mm   | Plant diameter outside |
|----------------|---------|------------------------|
| b <sub>2</sub> | 8 mm    | Distance lug           |
| M              | 62,5 mm | Distance lug           |
| b <sub>1</sub> | 7 mm    | Width lock washer tab  |