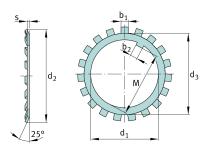

# **Mounting dimensions**

| d <sub>3</sub> | 133 mm   | Plant diameter outside |
|----------------|----------|------------------------|
| b <sub>2</sub> | 12 mm    | Distance lug           |
| M              | 105,5 mm | Distance lug           |
| b <sub>1</sub> | 12 mm    | Width lock washer tab  |