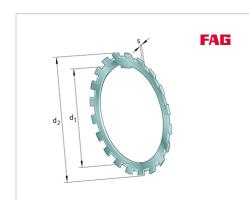

# Securing plate

Schaeffler ID: 0167333800000

Tab washers MB, main dimensions to DIN  $5406\,$ 

## **Main Dimensions & Performance Data**

| d <sub>1</sub> | 110 mm   | bore diameter    |
|----------------|----------|------------------|
| d <sub>2</sub> | 154 mm   | Outside diameter |
| S              | 1,75 mm  | Thickness        |
|                | 0,091 kg | Weight           |