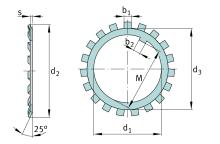

## Main Dimensions & Performance Data

| d1165 mmbore diameterd2222 mmOutside diameters2,5 mmThickness0,002 kgWeightDimensionsJ00Counted quantityMounting dimensionsd3193 mmPlant diameter outsideb218 mmDistance lugM157,5 mmDistance lugb116 mmWidth lock washer tab |                                                   |                           |                                        |  |
|-------------------------------------------------------------------------------------------------------------------------------------------------------------------------------------------------------------------------------|---------------------------------------------------|---------------------------|----------------------------------------|--|
| s2,5 mmThickness0,002 kgWeightDimensions100Counted quantityMounting dimensionsd 3193 mmPlant diameter outsideb 218 mmDistance lugM157,5 mmDistance lug                                                                        | d <sub>1</sub>                                    | 165 mm                    | bore diameter                          |  |
| DimensionsWeightDimensionsCounted quantity100Counted quantityMounting dimetersionsPlant diameter outsided_3193 mmPlant diameter outsideb_218 mmDistance lugM157,5 mmDistance lug                                              | d <sub>2</sub>                                    | 222 mm                    | Outside diameter                       |  |
| Dimensions100Counted quantityMounting dimetersionsPlant diameter outsided 3193 mmPlant diameter outsideb 218 mmDistance lugM157,5 mmDistance lug                                                                              | S                                                 | 2,5 mm                    | Thickness                              |  |
| 100Counted quantityMounting dimensionsPlant diameter outsided 3193 mmPlant diameter outsideb 218 mmDistance lugM157,5 mmDistance lug                                                                                          |                                                   | 0,002 kg                  | Weight                                 |  |
| Mounting dimensionsd 3193 mmb 218 mmM157,5 mmDistance lug                                                                                                                                                                     | Dimensions                                        |                           |                                        |  |
| d 3193 mmPlant diameter outsideb 218 mmDistance lugM157,5 mmDistance lug                                                                                                                                                      | Dimensions                                        |                           |                                        |  |
| b 218 mmDistance lugM157,5 mmDistance lug                                                                                                                                                                                     | Dimensions                                        | 100                       | Counted quantity                       |  |
| M 157,5 mm Distance lug                                                                                                                                                                                                       |                                                   |                           | Counted quantity                       |  |
|                                                                                                                                                                                                                               | Mounting dime                                     | nsions                    |                                        |  |
| b 1 16 mm Width lock washer tab                                                                                                                                                                                               | Mounting dime                                     | <b>nsions</b><br>193 mm   | Plant diameter outside                 |  |
|                                                                                                                                                                                                                               | Mounting dime<br>d <sub>3</sub><br>b <sub>2</sub> | nsions<br>193 mm<br>18 mm | Plant diameter outside<br>Distance lug |  |