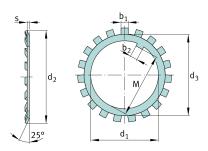

### **Main Dimensions & Performance Data**

| d <sub>1</sub> | 200 mm   | bore diameter    |
|----------------|----------|------------------|
| d <sub>2</sub> | 248 mm   | Outside diameter |
| S              | 2,5 mm   | Thickness        |
|                | 0,002 kg | Weight           |

### **Mounting dimensions**

| d <sub>3</sub> | 222 mm | Plant diameter outside |
|----------------|--------|------------------------|
| b <sub>2</sub> | 20 mm  | Distance lug           |
| M              | 194 mm | Distance lug           |
| b <sub>1</sub> | 18 mm  | Width lock washer tab  |