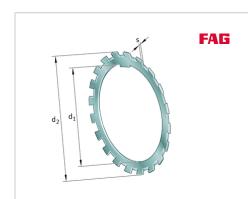

# Securing plate

Schaeffler ID: 0383172570000

Tab washers MBL, main dimensions to DIN 5406

### **Main Dimensions & Performance Data**

| d <sub>1</sub> | 200 mm   | bore diameter    |
|----------------|----------|------------------|
| d <sub>2</sub> | 248 mm   | Outside diameter |
| S              | 2,5 mm   | Thickness        |
|                | 0,002 kg | Weight           |