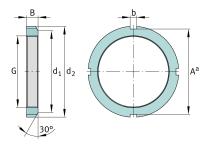

## **Main Dimensions & Performance Data**

| G              | M12x1 | Thread             |
|----------------|-------|--------------------|
| d <sub>2</sub> | 22 mm | Outerside diameter |
| В              | 4 mm  | Width              |
|                | 7 g   | Weight             |

## **Additional information**

| F | 6.000 N | Axial load capacity, static |  |
|---|---------|-----------------------------|--|
|   | MB1     | Fuse                        |  |
|   | 30 °    | Chamfer angle               |  |

## **Mounting dimensions**

| d <sub>1</sub> | 17 mm | Chamfer diameter     |  |
|----------------|-------|----------------------|--|
| b              | 3 mm  | Width retaining slot |  |
| A^a            | 18 mm | Groove base distance |  |