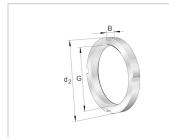

#### **Main Dimensions & Performance Data**

| G              | M55x2    | Thread             |
|----------------|----------|--------------------|
| d <sub>2</sub> | 75 mm    | Outerside diameter |
| В              | 11 mm    | Width              |
|                | 0,002 kg | Weight             |

#### **Additional information**

| F | 87.000 N | Axial load capacity, static |  |
|---|----------|-----------------------------|--|
|   | MB11     | Fuse                        |  |
|   | 30 °     | Chamfer angle               |  |