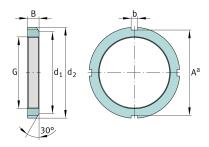

# **Mounting dimensions**

| d <sub>1</sub> | 67 mm | Chamfer diameter     |  |
|----------------|-------|----------------------|--|
| b              | 7 mm  | Width retaining slot |  |
| A^a            | 69 mm | Groove base distance |  |