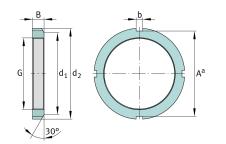

### Main Dimensions & Performance Data

| G              | M80x2    | Thread             |
|----------------|----------|--------------------|
| d <sub>2</sub> | 105 mm   | Outerside diameter |
| В              | 15 mm    | Width              |
|                | 0,004 kg | Weight             |

#### Additional information

| F | 190.000 N | Axial load capacity, static |
|---|-----------|-----------------------------|
|   | MB16      | Fuse                        |
|   | 30 °      | Chamfer angle               |

## Mounting dimensions

| d <sub>1</sub> | 95 mm | Chamfer diameter     |
|----------------|-------|----------------------|
| b              | 8 mm  | Width retaining slot |
| A^a            | 98 mm | Groove base distance |