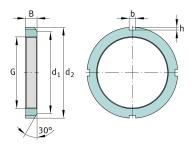

### **Additional information**

| F | 350.000 N | Axial load capacity, static |  |
|---|-----------|-----------------------------|--|
|   | MB22      | Fuse                        |  |
|   | 30 °      | Chamfer angle               |  |

# **Mounting dimensions**

| d <sub>1</sub> | 133 mm | Chamfer diameter     |  |
|----------------|--------|----------------------|--|
| b              | 12 mm  | Width retaining slot |  |
| h              | 5 mm   | Hight retaining slot |  |