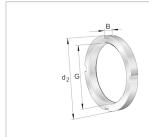

#### **Main Dimensions & Performance Data**

| G              | M110x2   | Thread             |
|----------------|----------|--------------------|
| d <sub>2</sub> | 145 mm   | Outerside diameter |
| В              | 19 mm    | Width              |
|                | 1,018 kg | Weight             |