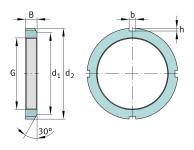

### **Additional information**

| F | 360.000 N | Axial load capacity, static |
|---|-----------|-----------------------------|
|   | MB23      | Fuse                        |
|   | 30 °      | Chamfer angle               |

# **Mounting dimensions**

| d <sub>1</sub> | 137 mm | Chamfer diameter     |
|----------------|--------|----------------------|
| b              | 12 mm  | Width retaining slot |
| h              | 5 mm   | Hight retaining slot |