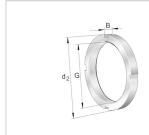

### **Main Dimensions & Performance Data**

| G              | M115x2   | Thread             |
|----------------|----------|--------------------|
| d <sub>2</sub> | 150 mm   | Outerside diameter |
| В              | 19 mm    | Width              |
|                | 1,051 kg | Weight             |