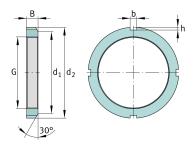

## **Main Dimensions & Performance Data**

| G              | M125x2   | Thread             |
|----------------|----------|--------------------|
| d <sub>2</sub> | 160 mm   | Outerside diameter |
| В              | 21 mm    | Width              |
|                | 1,268 kg | Weight             |

## **Additional information**

| F | 430.000 N | Axial load capacity, static |
|---|-----------|-----------------------------|
|   | MB25      | Fuse                        |
|   | 30 °      | Chamfer angle               |

## **Mounting dimensions**

| d <sub>1</sub> | 148 mm | Chamfer diameter     |
|----------------|--------|----------------------|
| b              | 12 mm  | Width retaining slot |
| h              | 5 mm   | Hight retaining slot |