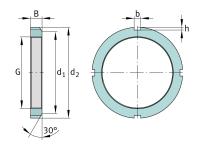

## Additional information

| F | 780.000 N | Axial load capacity, static |
|---|-----------|-----------------------------|
|   | MB36      | Fuse                        |
|   | 30 °      | Chamfer angle               |

# Mounting dimensions

| d <sub>1</sub> | 203 mm | Chamfer diameter     |
|----------------|--------|----------------------|
| b              | 18 mm  | Width retaining slot |
| h              | 8 mm   | Hight retaining slot |