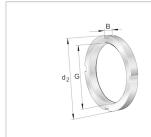

#### **Main Dimensions & Performance Data**

| G              | M20x1 | Thread             |
|----------------|-------|--------------------|
| d <sub>2</sub> | 32 mm | Outerside diameter |
| В              | 6 mm  | Width              |
|                | 21 g  | Weight             |