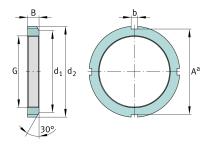

#### **Additional information**

| F | 12.000 N | Axial load capacity, static |  |
|---|----------|-----------------------------|--|
|   | MB4      | Fuse                        |  |
|   | 30 °     | Chamfer angle               |  |

## **Mounting dimensions**

| d <sub>1</sub> | 26 mm | Chamfer diameter     |  |
|----------------|-------|----------------------|--|
| b              | 4 mm  | Width retaining slot |  |
| A^a            | 28 mm | Groove base distance |  |