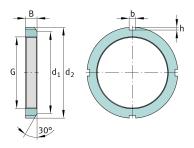

# **Mounting dimensions**

| d <sub>1</sub> | 226 mm | Chamfer diameter     |
|----------------|--------|----------------------|
| b              | 18 mm  | Width retaining slot |
| h              | 8 mm   | Hight retaining slot |