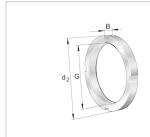

#### **Main Dimensions & Performance Data**

| G              | M200x3   | Thread             |
|----------------|----------|--------------------|
| d <sub>2</sub> | 250 mm   | Outerside diameter |
| В              | 29 mm    | Width              |
|                | 3,827 kg | Weight             |