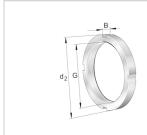

#### **Main Dimensions & Performance Data**

| G              | M140x2  | Thread             |
|----------------|---------|--------------------|
| d <sub>2</sub> | 165 mm  | Outerside diameter |
| В              | 22 mm   | Width              |
|                | 1,04 kg | Weight             |