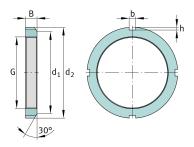

### **Additional information**

| F | 410.000 N | Axial load capacity, static |
|---|-----------|-----------------------------|
|   | MBL28     | Fuse                        |
|   | 30 °      | Chamfer angle               |

# **Mounting dimensions**

| d <sub>1</sub> | 155 mm | Chamfer diameter     |  |
|----------------|--------|----------------------|--|
| b              | 12 mm  | Width retaining slot |  |
| h              | 5 mm   | Hight retaining slot |  |