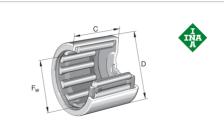

# BK3038-ZW

Drawn cup needle roller bearing closed end

Schaeffler ID: 0001954210000

Drawn cup needle roller bearings with closed end BK, to DIN 618/ISO 3245

#### **Main Dimensions & Performance Data**

| F <sub>w</sub>  | 30 mm       | Under roller diameter             |
|-----------------|-------------|-----------------------------------|
| D               | 37 mm       | Outside diameter                  |
| С               | 38 mm       | Width, outer ring                 |
| C <sub>r</sub>  | 37.500 N    | Basic dynamic load rating, radial |
| C <sub>0r</sub> | 79.000 N    | Basic static load rating, radial  |
| C ur            | 10.300 N    | Fatigue load limit, radial        |
| n <sub>G</sub>  | 8.600 1/min | Limiting speed                    |
| n <sub>9r</sub> | 6.200 1/min | Reference speed                   |
|                 | 84 g        | Weight                            |