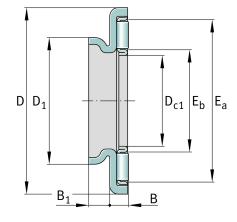

#### Main Dimensions & Performance Data

| D <sub>c1</sub> | 10 mm        | Bore diameter cage                |
|-----------------|--------------|-----------------------------------|
| D               | 27 mm        | Outside diameter bearing washer   |
| В               | 3,2 mm       | Height bearing                    |
| B <sub>1</sub>  | 3 mm         | Height centering collar           |
| D <sub>1</sub>  | 14 mm        | Outside diameter centering collar |
| E a             | 23 mm        | Raceway dimension                 |
| E <sub>b</sub>  | 12 mm        | Raceway dimension                 |
| С               | 9.200 N      | Basic dynamic load rating, axial  |
| C <sub>0a</sub> | 25.500 N     | Basic static load rating, axial   |
| c <sub>ua</sub> | 2.550 N      | Fatigue load limit, axial         |
| n <sub>G</sub>  | 16.900 1/min | Limiting speed                    |
| n <sub>ər</sub> | 9.300 1/min  | Reference speed                   |
|                 | 8,68 g       | Weight                            |