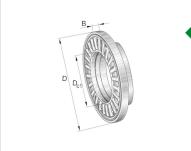

#### Main Dimensions & Performance Data

| D <sub>c1</sub> | 10 mm        | Bore diameter cage                |
|-----------------|--------------|-----------------------------------|
| D               | 27 mm        | Outside diameter bearing washer   |
| В               | 3,2 mm       | Height bearing                    |
| B <sub>1</sub>  | 3 mm         | Height centering collar           |
| D <sub>1</sub>  | 14 mm        | Outside diameter centering collar |
| E a             | 23 mm        | Raceway dimension                 |
| E <sub>b</sub>  | 12 mm        | Raceway dimension                 |
| С               | 9.200 N      | Basic dynamic load rating, axial  |
| C <sub>0a</sub> | 25.500 N     | Basic static load rating, axial   |
| c <sub>ua</sub> | 2.550 N      | Fatigue load limit, axial         |
| n <sub>G</sub>  | 16.900 1/min | Limiting speed                    |
| n <sub>ər</sub> | 9.300 1/min  | Reference speed                   |
|                 | 8,68 g       | Weight                            |