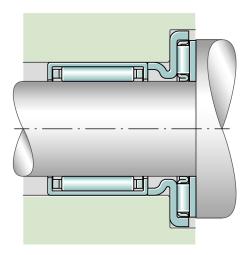

# Axial needle roller bearing

Schaeffler ID: 0001616320000

Axial needle roller bearings, single direction, AXK with axial bearing washer

### **Additional information**

| AS1730  | Axial bearing washer                        |
|---------|---------------------------------------------|
| HK1712  | Drawn cup needle roller bearings for radial |
|         | bearing arrangement                         |
| NK15/16 | Needle roller bearings with out inner ring  |
| NK15/20 | Needle roller bearings with out inner ring  |