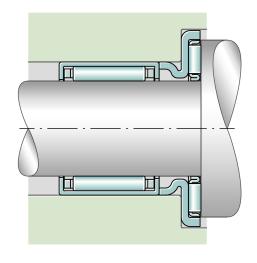

# Axial needle roller bearing

Schaeffler ID: 0001616320000

Axial needle roller bearings, single direction, AXK with axial bearing washer

### **Additional information**

| AS1730  | Axial bearing washer                        |
|---------|---------------------------------------------|
| HK1712  | Drawn cup needle roller bearings for radial |
|         | bearing arrangement                         |
| NK15/16 | Needle roller bearings with out inner ring  |
| NK15/20 | Needle roller bearings with out inner ring  |