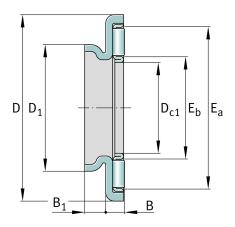

### **Main Dimensions & Performance Data**

| D c1 17 mm Bore diameter cage  D 33 mm Outside diameter bearing washer  B 3,2 mm Height bearing  B 1 3,5 mm Height centering collar |
|-------------------------------------------------------------------------------------------------------------------------------------|
| B 3,2 mm Height bearing B 1 3,5 mm Height centering collar                                                                          |
| B <sub>1</sub> 3,5 mm Height centering collar                                                                                       |
|                                                                                                                                     |
| D. Outside dispersion called                                                                                                        |
| D <sub>1</sub> 23 mm Outside diameter centering collar                                                                              |
| E <sub>a</sub> 29 mm Raceway dimension                                                                                              |
| E <sub>b</sub> 19 mm Raceway dimension                                                                                              |
| C 12.000 N Basic dynamic load rating, axial                                                                                         |
| C <sub>0a</sub> 39.500 N Basic static load rating, axial                                                                            |
| c <sub>ua</sub> 4.000 N Fatigue load limit, axial                                                                                   |
| n <sub>G</sub> 12.300 1/min Limiting speed                                                                                          |
| n <sub>9r</sub> 5.800 1/min Reference speed                                                                                         |
| 11,54 g Weight                                                                                                                      |