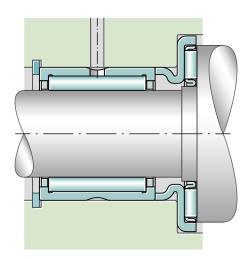

# Axial needle roller bearing

Schaeffler ID: 0001621320000

Axial needle roller bearings, single direction, AXK with axial bearing washer

### **Main Dimensions & Performance Data**

| D c1            | 45 mm       | Bore diameter cage                |
|-----------------|-------------|-----------------------------------|
| D               | 68 mm       | Outside diameter bearing washer   |
| В               | 4,2 mm      | Height bearing                    |
| B <sub>1</sub>  | 4 mm        | Height centering collar           |
| D <sub>1</sub>  | 52 mm       | Outside diameter centering collar |
| E <sub>a</sub>  | 63 mm       | Raceway dimension                 |
| Ε <sub>b</sub>  | 50 mm       | Raceway dimension                 |
| С               | 30.000 N    | Basic dynamic load rating, axial  |
| C <sub>0a</sub> | 128.000 N   | Basic static load rating, axial   |
| c <sub>ua</sub> | 13.600 N    | Fatigue load limit, axial         |
| n <sub>G</sub>  | 5.200 1/min | Limiting speed                    |
| n <sub>9r</sub> | 2.490 1/min | Reference speed                   |
|                 | 43,38 g     | Weight                            |