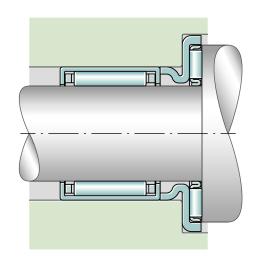

# Axial needle roller bearing

Schaeffler ID: 0001621320000

Axial needle roller bearings, single direction, AXK with axial bearing washer