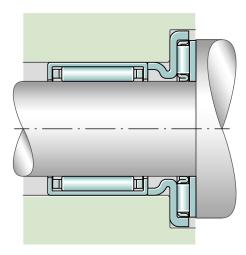

# Axial needle roller bearing

Schaeffler ID: 0001621320000

Axial needle roller bearings, single direction, AXK with axial bearing washer