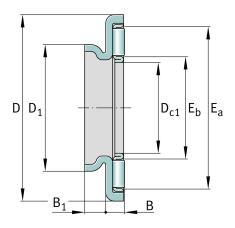

### **Main Dimensions & Performance Data**

| D c1            | 45 mm       | Bore diameter cage                |
|-----------------|-------------|-----------------------------------|
| D               | 68 mm       | Outside diameter bearing washer   |
| В               | 4,2 mm      | Height bearing                    |
| B <sub>1</sub>  | 4 mm        | Height centering collar           |
| D <sub>1</sub>  | 52 mm       | Outside diameter centering collar |
| E <sub>a</sub>  | 63 mm       | Raceway dimension                 |
| Ε <sub>b</sub>  | 50 mm       | Raceway dimension                 |
| С               | 30.000 N    | Basic dynamic load rating, axial  |
| C <sub>0a</sub> | 128.000 N   | Basic static load rating, axial   |
| c <sub>ua</sub> | 13.600 N    | Fatigue load limit, axial         |
| n <sub>G</sub>  | 5.200 1/min | Limiting speed                    |
| n <sub>9r</sub> | 2.490 1/min | Reference speed                   |
|                 | 43,38 g     | Weight                            |