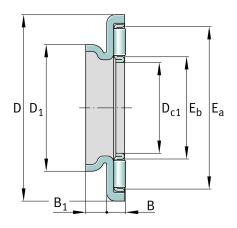

### **Main Dimensions & Performance Data**

| D c1 Bore diameter cage  D 73 mm Outside diameter bearing washer |
|------------------------------------------------------------------|
|                                                                  |
|                                                                  |
| B 4,2 mm Height bearing                                          |
| B <sub>1</sub> 4,5 mm Height centering collar                    |
| D <sub>1</sub> S8 mm Outside diameter centering collar           |
| E <sub>a</sub> 68 mm Raceway dimension                           |
| E <sub>b</sub> 55 mm Raceway dimension                           |
| C 32.000 N Basic dynamic load rating, axial                      |
| C <sub>0a</sub> 143.000 N Basic static load rating, axial        |
| c <sub>ua</sub> 15.100 N Fatigue load limit, axial               |
| n <sub>G</sub> 4.800 1/min Limiting speed                        |
| n <sub>3r</sub> 2.230 1/min Reference speed                      |
| 48,94 g Weight                                                   |