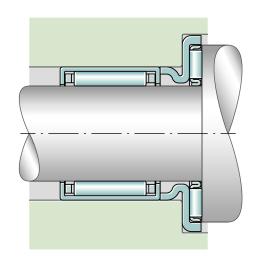

# Axial needle roller bearing

Schaeffler ID: 0001611010000

Axial needle roller bearings, single direction, AXK with axial bearing washer

### **Additional information**

| AS5070    | Axial bearing washer                        |
|-----------|---------------------------------------------|
| HK5022-RS | Drawn cup needle roller bearings turned     |
| HK5025    | Drawn cup needle roller bearings            |
| HK5020    | Drawn cup needle roller bearings for radial |
|           | bearing arrangement                         |
| NKIS35    | Needle roller bearings with inner ring      |
| NKS43     | Needle roller bearings with out inner ring  |