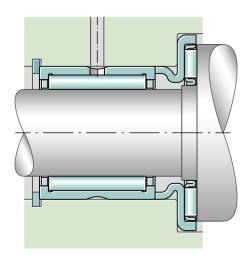

# Axial needle roller bearing

Schaeffler ID: 0001611010000

Axial needle roller bearings, single direction, AXK with axial bearing washer

### **Main Dimensions & Performance Data**

| D c1 Bore diameter cage  D 73 mm Outside diameter bearing washer |
|------------------------------------------------------------------|
|                                                                  |
|                                                                  |
| B 4,2 mm Height bearing                                          |
| B <sub>1</sub> 4,5 mm Height centering collar                    |
| D <sub>1</sub> S8 mm Outside diameter centering collar           |
| E <sub>a</sub> 68 mm Raceway dimension                           |
| E <sub>b</sub> 55 mm Raceway dimension                           |
| C 32.000 N Basic dynamic load rating, axial                      |
| C <sub>0a</sub> 143.000 N Basic static load rating, axial        |
| c <sub>ua</sub> 15.100 N Fatigue load limit, axial               |
| n <sub>G</sub> 4.800 1/min Limiting speed                        |
| n <sub>3r</sub> 2.230 1/min Reference speed                      |
| 48,94 g Weight                                                   |