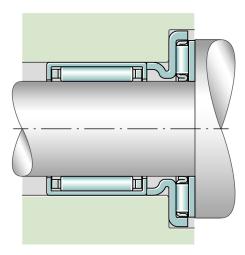

# Axial needle roller bearing

Schaeffler ID: 0001611010000

Axial needle roller bearings, single direction, AXK with axial bearing washer

### **Additional information**

| AS5070    | Axial bearing washer                        |
|-----------|---------------------------------------------|
| HK5022-RS | Drawn cup needle roller bearings turned     |
| HK5025    | Drawn cup needle roller bearings            |
| HK5020    | Drawn cup needle roller bearings for radial |
|           | bearing arrangement                         |
| NKIS35    | Needle roller bearings with inner ring      |
| NKS43     | Needle roller bearings with out inner ring  |